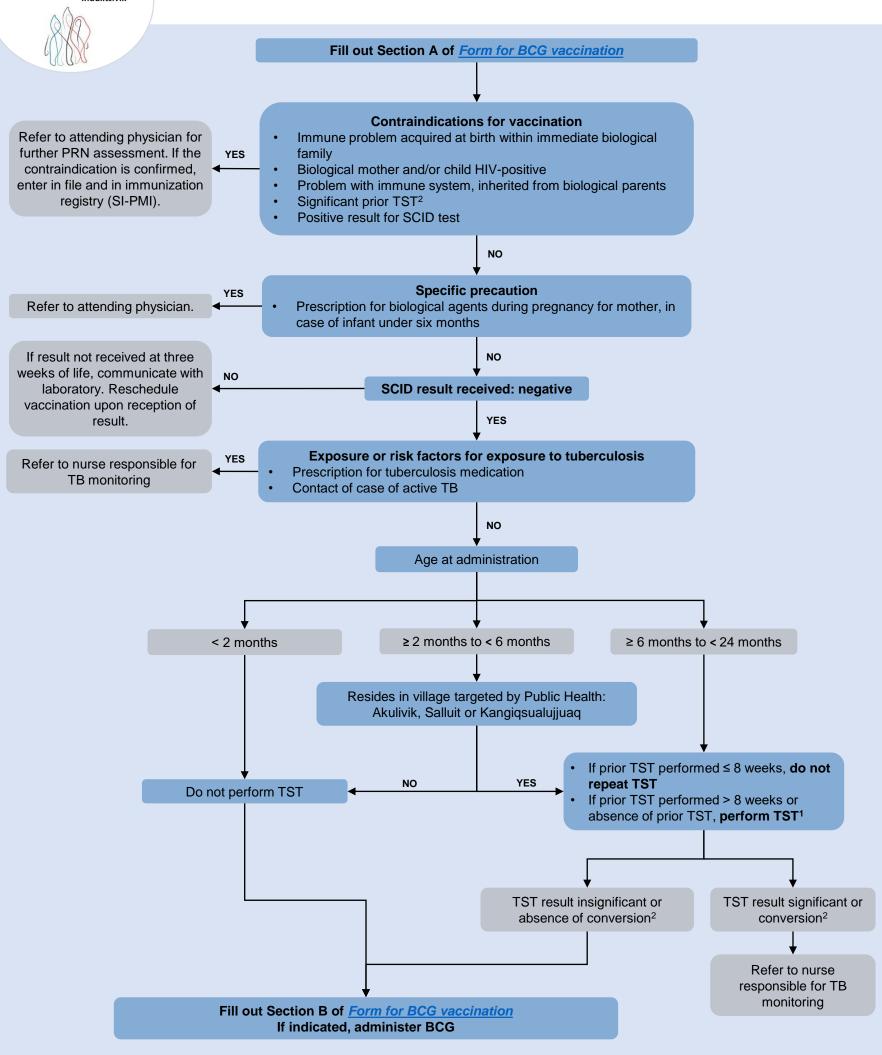

## **Decision-Making Algorithm – BCG Vaccination**

<sup>&</sup>lt;sup>1</sup> The BCG vaccine can be administered without delay, without prior TST, in case of parent's refusal or if there is possibility that infant will not return for TST interpretation and vaccination.

| _ | •                   |                                                                               |
|---|---------------------|-------------------------------------------------------------------------------|
| 2 | TST not significant | < 5 mm in priority village OR < 10 mm in non-priority village*                |
|   | TST significant     | ≥ 5 mm in priority village OR ≥ 10 mm in non-priority village*                |
|   | Conversion          | ≥ 6 mm between current TST and prior insignificant TST or current TST ≥ 10 mm |

<sup>\*</sup>For list of priority villages, refer to TB tool kit.