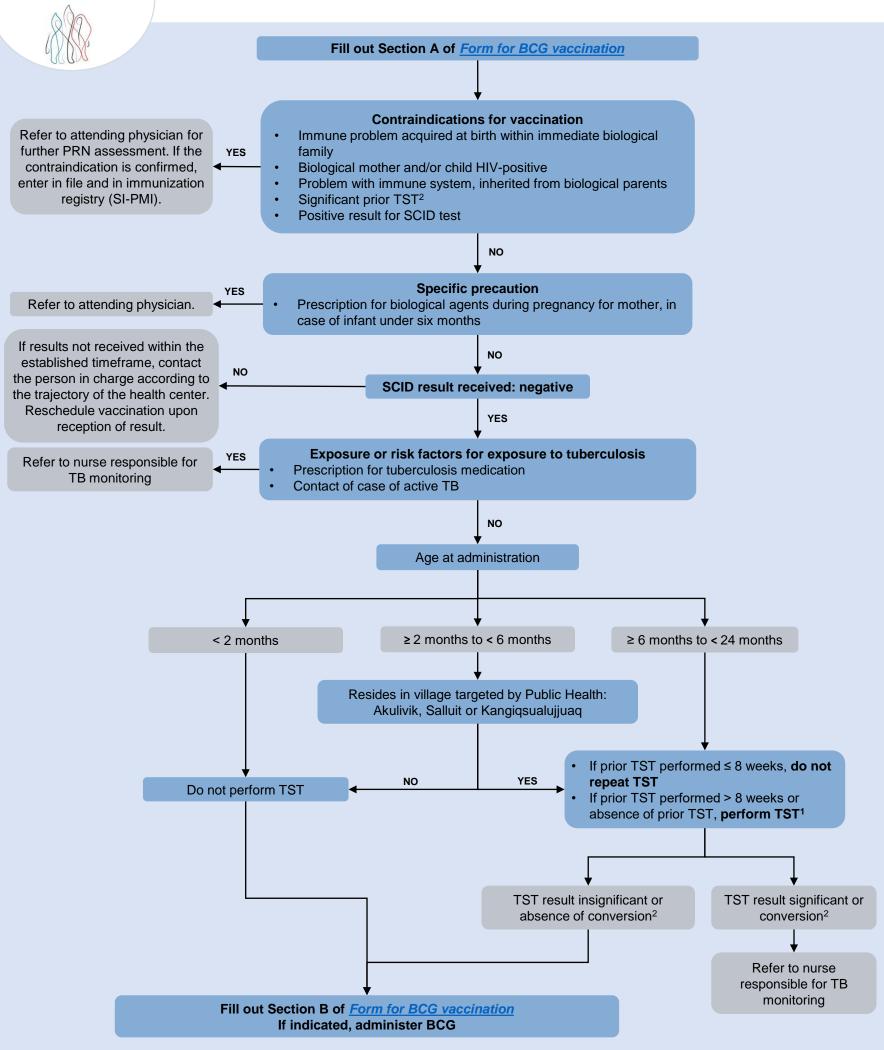

## **Decision-Making Algorithm – BCG Vaccination**

<sup>&</sup>lt;sup>1</sup> The BCG vaccine can be administered without delay, without prior TST, in case of parent's refusal or if there is possibility that infant will not return for TST interpretation and vaccination.

| _ |                     |                                                                               |
|---|---------------------|-------------------------------------------------------------------------------|
| 2 | TST not significant | < 5 mm in priority village OR < 10 mm in non-priority village*                |
|   | TST significant     | ≥ 5 mm in priority village OR ≥ 10 mm in non-priority village*                |
|   | Conversion          | ≥ 6 mm between current TST and prior insignificant TST or current TST ≥ 10 mm |

<sup>\*</sup>For list of priority villages, refer to TB tool kit.